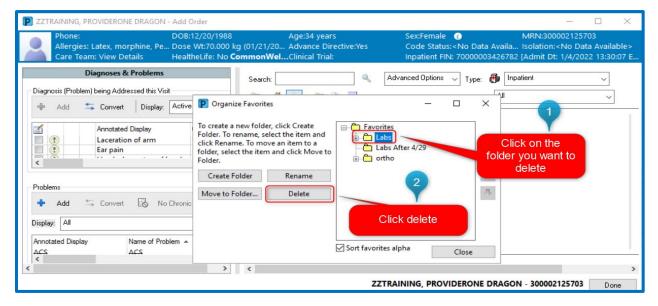

# How to Update Favorite Lab Folders

| P ZZTRAINING, PROVIDERONE DRAGON - Add Order         Phone:       DOB:12/20/1988         Allergies: Latex, morphine, Pe Dose Wt:70.000 kg         Care Team: View Details       HealtheLife: No Co                                          | Age:34 years<br>(01/21/20 Advance Directive:Yes<br><b>mmonWel</b> Clinical Trial: | Sex:F MRN:30<br>Code Status: <no availa="" data="" isolation<br="">Inpatient FIN: 70000003426782 [Admit I</no>                                                             |                    |
|---------------------------------------------------------------------------------------------------------------------------------------------------------------------------------------------------------------------------------------------|-----------------------------------------------------------------------------------|----------------------------------------------------------------------------------------------------------------------------------------------------------------------------|--------------------|
| Diagnoses & Problems         Diagnosis (Problem) being Addressed this Visit         Add       Convert         Display:       All         Annotated Display       Code         Major depression       F32.9         History of OCD (obsessiv | Labs<br>Labs After 6/3<br>My Favorite Plans If yo                                 | Advanced Options V<br>Type: Impatient<br>der: Favorites Search within: All<br>u have a favorites lab folder,<br>te another one for those labs<br>that will occur after 6/3 | ✓                  |
| \$                                                                                                                                                                                                                                          | Z                                                                                 | ZTRAINING, PROVIDERONE DRAGON - 30000                                                                                                                                      | ><br>02125703 Done |

| ZZTRAINING, PROVIDERONE DRAGON - Add Order                                                                                                                                                                                                                                                                                                                                                                                                                                                                                                                                                                                                                                                                                                                                                                                                                                                                                                                                                                                                                                                                                                                                             |                                                                                           |                                                      |
|----------------------------------------------------------------------------------------------------------------------------------------------------------------------------------------------------------------------------------------------------------------------------------------------------------------------------------------------------------------------------------------------------------------------------------------------------------------------------------------------------------------------------------------------------------------------------------------------------------------------------------------------------------------------------------------------------------------------------------------------------------------------------------------------------------------------------------------------------------------------------------------------------------------------------------------------------------------------------------------------------------------------------------------------------------------------------------------------------------------------------------------------------------------------------------------|-------------------------------------------------------------------------------------------|------------------------------------------------------|
| Phone: DOB:12/20/1988 Allergies: Latex, morphine, Peanuts, penicillins, b Dose Wt: <no care="" da="" details="" healthelife:="" no<="" td="" team:="" view=""><td>Data Available&gt; Advance Directive:Yes Cod<br/>o <b>CommonWell: Not En</b>.Clinical Trial:</td><td>le Status:<no available="" data=""><br/>[Admit</no></td></no>                                                                                                                                                                                                                                                                                                                                                                                                                                                                                                                                                                                                                                                                                                                                                                                                                                                   | Data Available> Advance Directive:Yes Cod<br>o <b>CommonWell: Not En</b> .Clinical Trial: | le Status: <no available="" data=""><br/>[Admit</no> |
| Diagnoses & Problems       Diagnosis (Problem) being Addressed this Visit       Image: Add the Convert       Display:       All       Image: Add the Convert       Image: Add the Convert |                                                                                           | re to organize<br>r favorites                        |