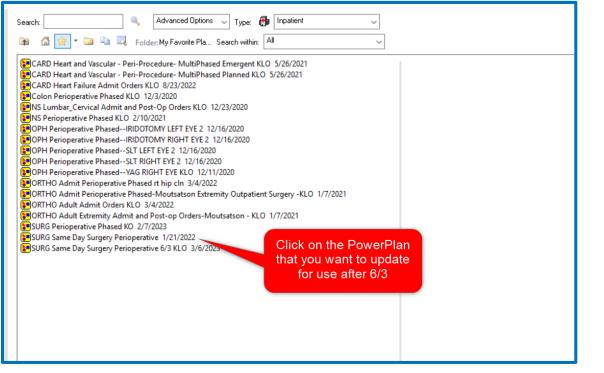

#### How to Update Favorite PowerPlans

| P Plan Favorite Notification                                                                                                                                                                                                       | × |  |  |  |  |  |  |
|------------------------------------------------------------------------------------------------------------------------------------------------------------------------------------------------------------------------------------|---|--|--|--|--|--|--|
| Select Continue and resave your plan favorite SURG Perioperative Phased to no longer receive this notification.                                                                                                                    |   |  |  |  |  |  |  |
| The changes below have been made to the standard plan since this favorite was<br>created. An additional message may follow to provide notifications specific to your plan<br>choices. Review the plan in its entirety.             |   |  |  |  |  |  |  |
| Notifications:                                                                                                                                                                                                                     |   |  |  |  |  |  |  |
| 3/6/2023 14:58 EST<br>Your Favorite Plan has been updated with new PathNet Orders.                                                                                                                                                 | ^ |  |  |  |  |  |  |
| If you click. CONTINUE, you will be able to use your old saved favorite PowerPlan<br>and create a new favorite PowerPlan with PathNet orders (the lab orders without<br>the M after them) and a new name.                          |   |  |  |  |  |  |  |
| We recommend ending your new Plan name with "on or after 6/3/23".                                                                                                                                                                  |   |  |  |  |  |  |  |
| Use your old favorite for services before 6/3/23 and your new favorite for<br>services on or after 6/3/23. After 6/3/23, you can delete your original favorite<br>for the M Labs. Keep your new favorite with the Path Net orders. |   |  |  |  |  |  |  |
| DO NOT CLICK "LOAD STANDARD PLAN". It will load a plan without any<br>favorites checked.                                                                                                                                           |   |  |  |  |  |  |  |
| Choose cancel to exit the plan. Select<br>Continue                                                                                                                                                                                 |   |  |  |  |  |  |  |
| Continue                                                                                                                                                                                                                           | ~ |  |  |  |  |  |  |
| < >                                                                                                                                                                                                                                |   |  |  |  |  |  |  |
| Continue Load standard plan Cance                                                                                                                                                                                                  | 1 |  |  |  |  |  |  |