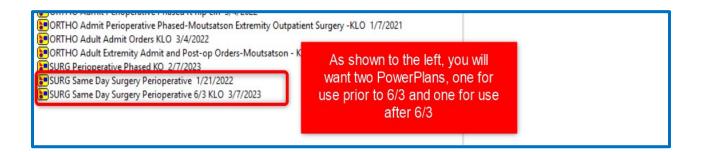

#### How to Update Favorite PowerPlans

| P Plan Favorite Notification                                                                                                                                                                                                       | × |  |  |  |  |  |  |
|------------------------------------------------------------------------------------------------------------------------------------------------------------------------------------------------------------------------------------|---|--|--|--|--|--|--|
| Select Continue and resave your plan favorite SURG Perioperative Phased to no longer receive this notification.                                                                                                                    |   |  |  |  |  |  |  |
| The changes below have been made to the standard plan since this favorite was<br>created. An additional message may follow to provide notifications specific to your plan<br>choices. Review the plan in its entirety.             |   |  |  |  |  |  |  |
| Notifications:                                                                                                                                                                                                                     |   |  |  |  |  |  |  |
| 3/6/2023 14:58 EST<br>Your Favorite Plan has been updated with new PathNet Orders.                                                                                                                                                 | ^ |  |  |  |  |  |  |
| If you click. CONTINUE, you will be able to use your old saved favorite PowerPlan<br>and create a new favorite PowerPlan with PathNet orders (the lab orders without<br>the M after them) and a new name.                          |   |  |  |  |  |  |  |
| We recommend ending your new Plan name with "on or after 6/3/23".                                                                                                                                                                  |   |  |  |  |  |  |  |
| Use your old favorite for services before 6/3/23 and your new favorite for<br>services on or after 6/3/23. After 6/3/23, you can delete your original favorite<br>for the M Labs. Keep your new favorite with the Path Net orders. |   |  |  |  |  |  |  |
| DO NOT CLICK "LOAD STANDARD PLAN". It will load a plan without any<br>favorites checked.                                                                                                                                           |   |  |  |  |  |  |  |
| Choose cancel to exit the plan. Select<br>Continue                                                                                                                                                                                 |   |  |  |  |  |  |  |
| Continue                                                                                                                                                                                                                           | ~ |  |  |  |  |  |  |
| < >                                                                                                                                                                                                                                |   |  |  |  |  |  |  |
| Continue Load standard plan Cance                                                                                                                                                                                                  | 1 |  |  |  |  |  |  |