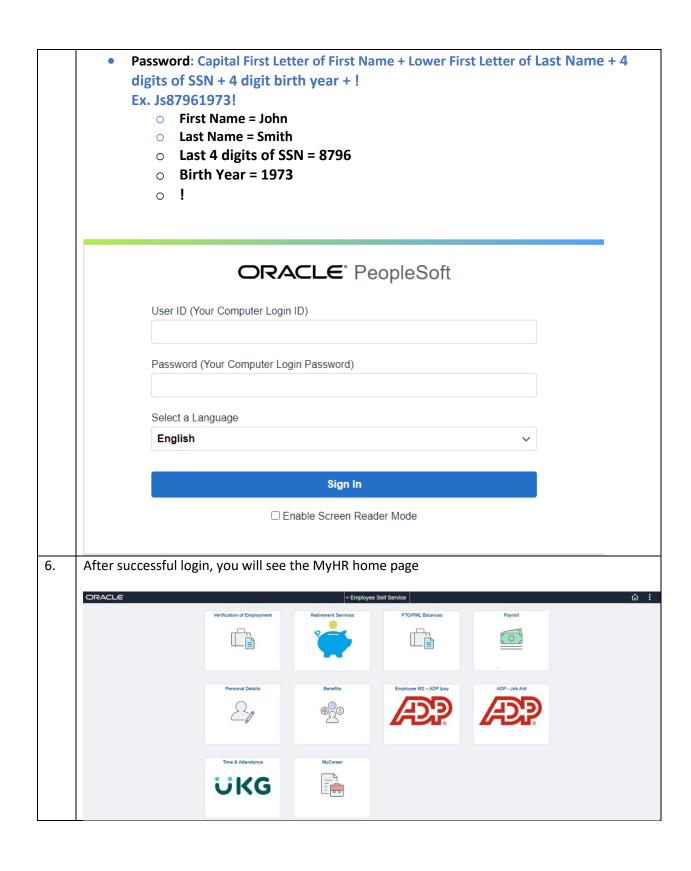

t, please use your current MyHR process.

## Follow the steps below beginning May 31st.







## Peoplesoft

## 2-Step Verification

Use a Duo Security factor to authenticate



Show alternative login methods

| Login to MyHR using the same User ID as used as an active employee.                           |
|-----------------------------------------------------------------------------------------------|
| User ID (Your Computer Login ID)                                                              |
| User ID is the login id that was used to login your computer. This is not your email address. |
| Password (Your Computer Login Password)                                                       |
| Password is the password that was used above.                                                 |