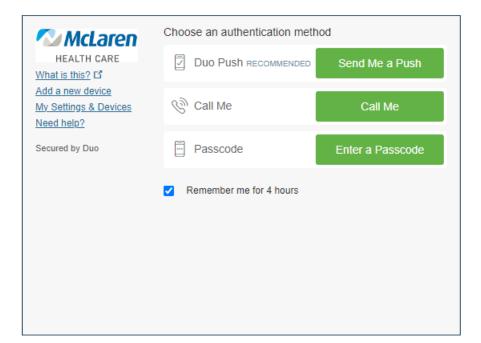

## 2-Step Verification

Use a Duo Security factor to authenticate

Show alternative login methods

| Login to MyHR using the same User ID as used as an active employee.                           |
|-----------------------------------------------------------------------------------------------|
| User ID (Your Computer Login ID)                                                              |
| User ID is the login id that was used to login your computer. This is not your email address. |
| Password (Your Computer Login Password)                                                       |
| Password is the password that was used above.                                                 |