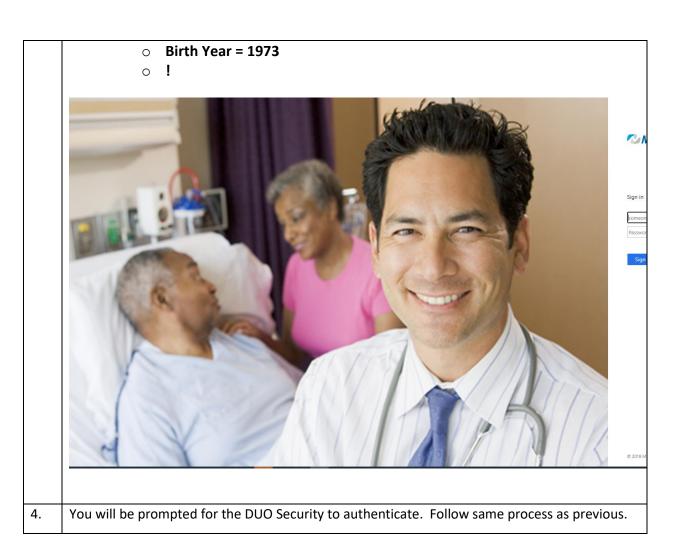

## Wellness Physician Group MyHR Access beginning May 31

Wellness Physician Group severance employees can access MyHR beginning May 31st to review pay advice, update direct deposits, and W4 Federal elections during severance period.

Prior to May 31st, please use your current MyHR process.

## Follow the steps below beginning May 31st.







## Peoplesoft

## 2-Step Verification

Use a Duo Security factor to authenticate



Show alternative login methods

| Login to MyHR using the same User ID as used as an active employee.                           |
|-----------------------------------------------------------------------------------------------|
| User ID (Your Computer Login ID)                                                              |
| User ID is the login id that was used to login your computer. This is not your email address. |
| Password (Your Computer Login Password)                                                       |
| Password is the password that was used above.                                                 |