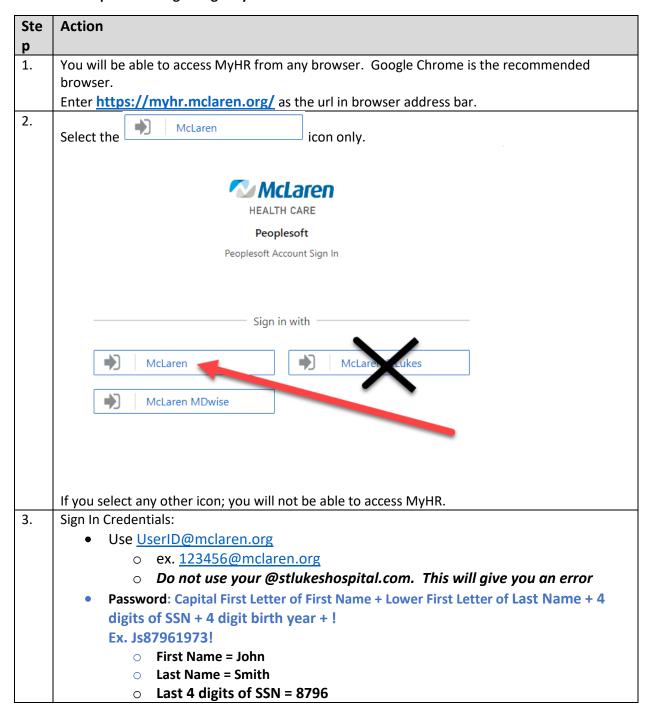

## Wellness Physician Group MyHR Access beginning May 31

Wellness Physician Group severance employees can access MyHR beginning May 31st to review pay advice, update direct deposits, and W4 Federal elections during severance period.

Prior to May 31st, please use your current MyHR process.

## Follow the steps below beginning May 31st.







## Peoplesoft

## 2-Step Verification

Use a Duo Security factor to authenticate



Show alternative login methods

| Login to MyHR using the same User ID as used as an active employee.                           |
|-----------------------------------------------------------------------------------------------|
| User ID (Your Computer Login ID)                                                              |
| User ID is the login id that was used to login your computer. This is not your email address. |
| Password (Your Computer Login Password)                                                       |
| Password is the password that was used above.                                                 |