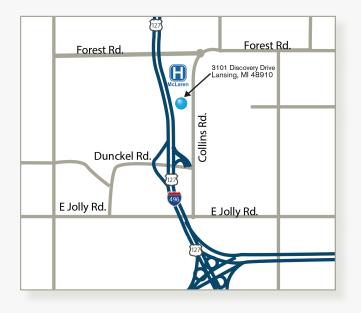

## CONTACT

McLaren Greater Lansing Rehabilitation Health & Wellness Pavilion 3101 Discovery Drive, Suite 700 Lansing, MI 48910 Phone: (517) 975-1590 Fax: (517) 975-1591

Hours: Monday-Friday: 7 a.m. to 6 p.m.

# LOCATION

McLaren Greater Lansing Rehabilitation Health & Wellness Pavilion 3101 Discovery Drive, Suite 700 Lansing, MI 48910

Phone: (517) 975-1590 Fax: (517) 975-1591

mclaren.org/lansingrehab