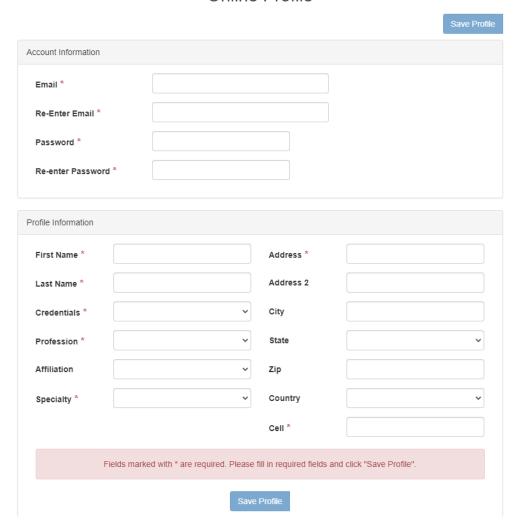

## 3.) Fill In the required fields and click save profile

## Online Profile

4.) Your profile should now be Active.