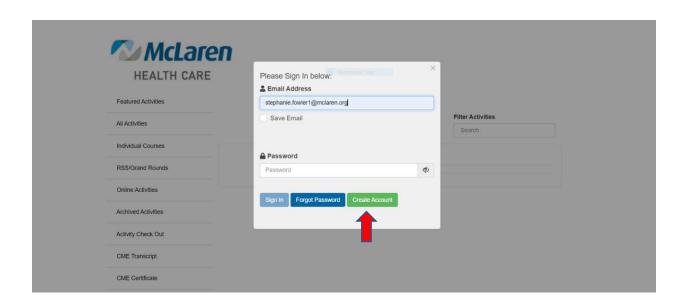

2.) You will be prompted to put in your email and then select "Create Account". The system will try to Identify you by your last name or phone number.