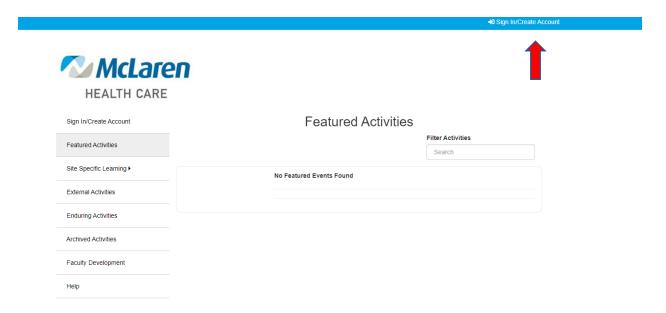

## https://cmetracker.net/MCLAREN/Publisher?page=pubOpen&nc=7932308168#/

1.) Log in to the site provided above. Click "Sign In/Create Account" in the right-hand corner of the screen

Note: If you have a log in for another CME/CE provider you will need to create a separate one for McLaren Health Care. This specific Log In will only track the activity's you participated in at McLaren.