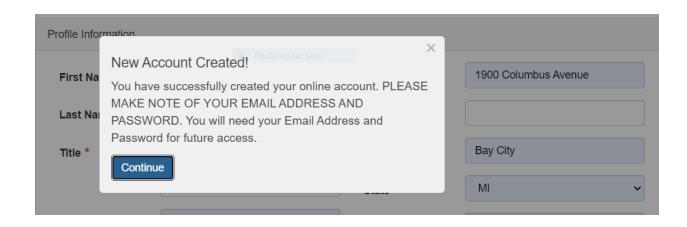

## **CME Tracker Publisher Account Creation:**

## https://cmetracker.net/MCLAREN/Publisher?page=pubOpen&nc=7932308168#/

1.) Log in to the site provided above. Click "Sign In/Create Account" in the right-hand corner of the screen

Note: If you have a log in for another CME/CE provider you will need to create a separate one for McLaren Health Care. This specific Log In will only track the activity's you participated in at McLaren.



2.) You will be prompted to put in your email and then select "Create Account". The system will try to Identify you by your last name or phone number.



## 3.) Fill In the required fields and click save profile

## Online Profile



4.) Your profile should now be Active.